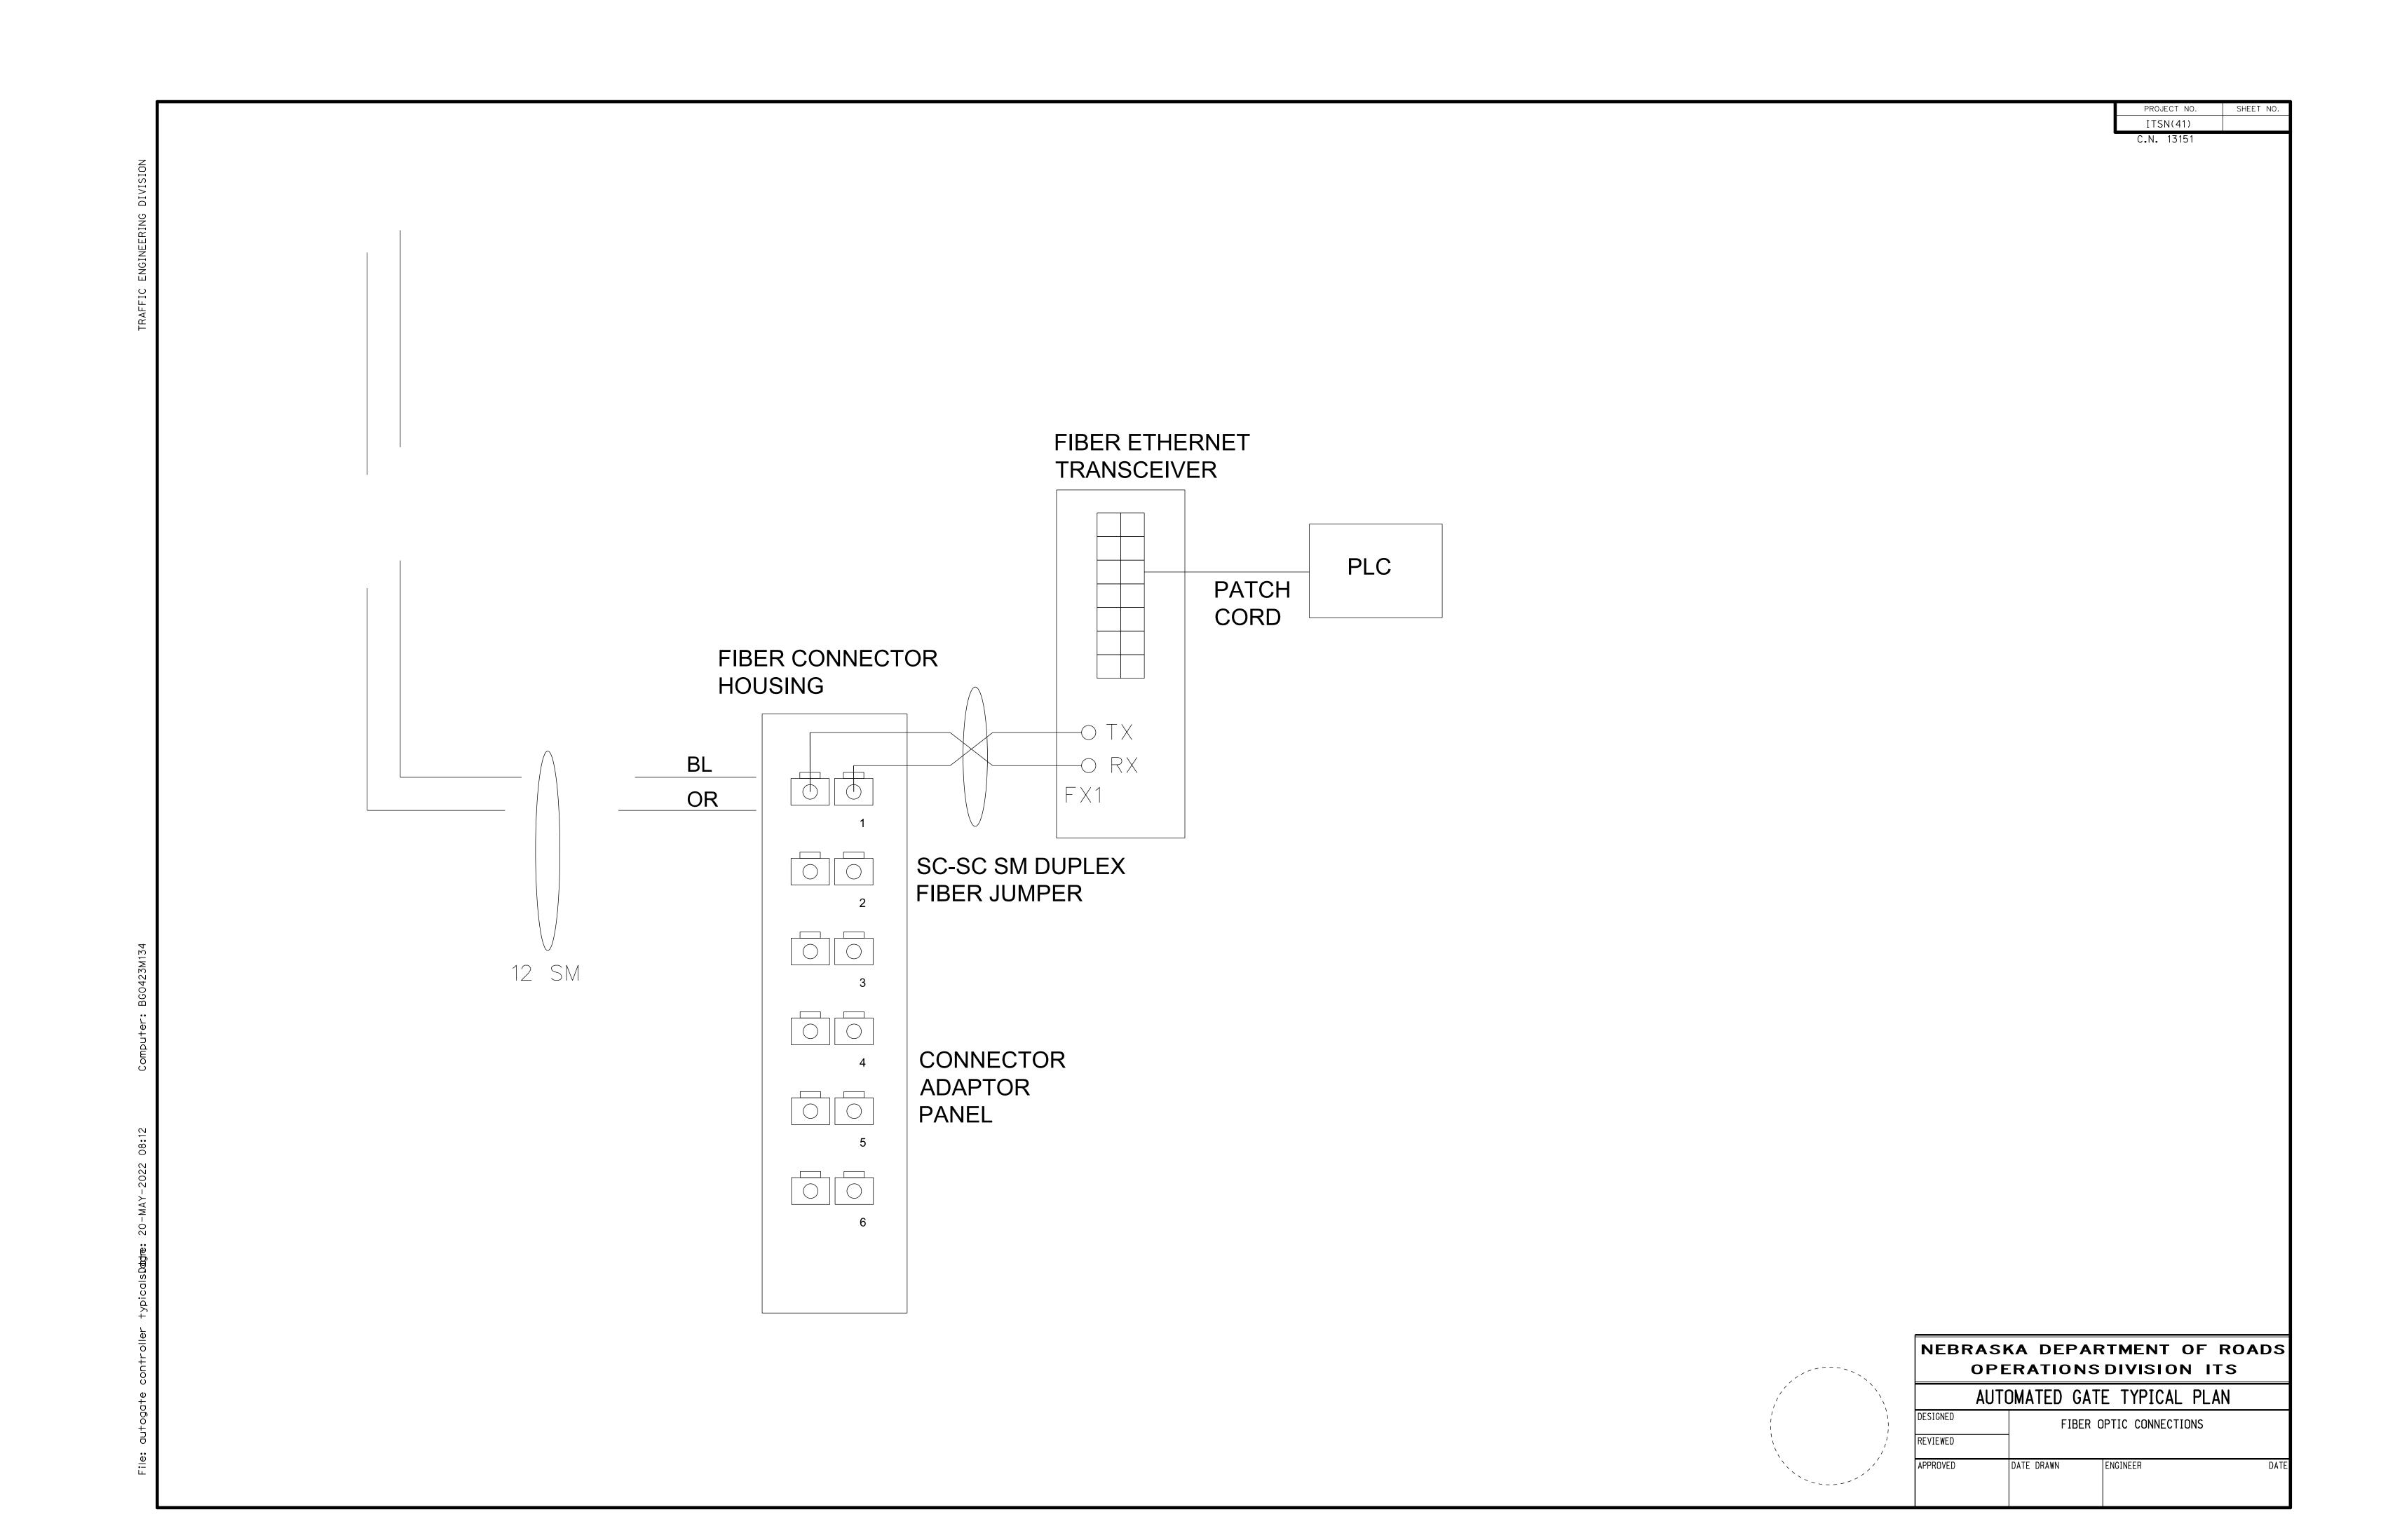

| NEBRASKA DEPARTMENT OF ROADS |            |              |      |
|------------------------------|------------|--------------|------|
| OPERATIONS DIVISION ITS      |            |              |      |
|                              | AUTOMATED  | GATE TYPICAL | PLAN |
| DESIGNED                     |            | PLC WIRING   |      |
| REVIEWED                     |            |              |      |
| APPROVED                     | DATE DRAWN | ENGINEER     | DATE |
|                              |            |              |      |