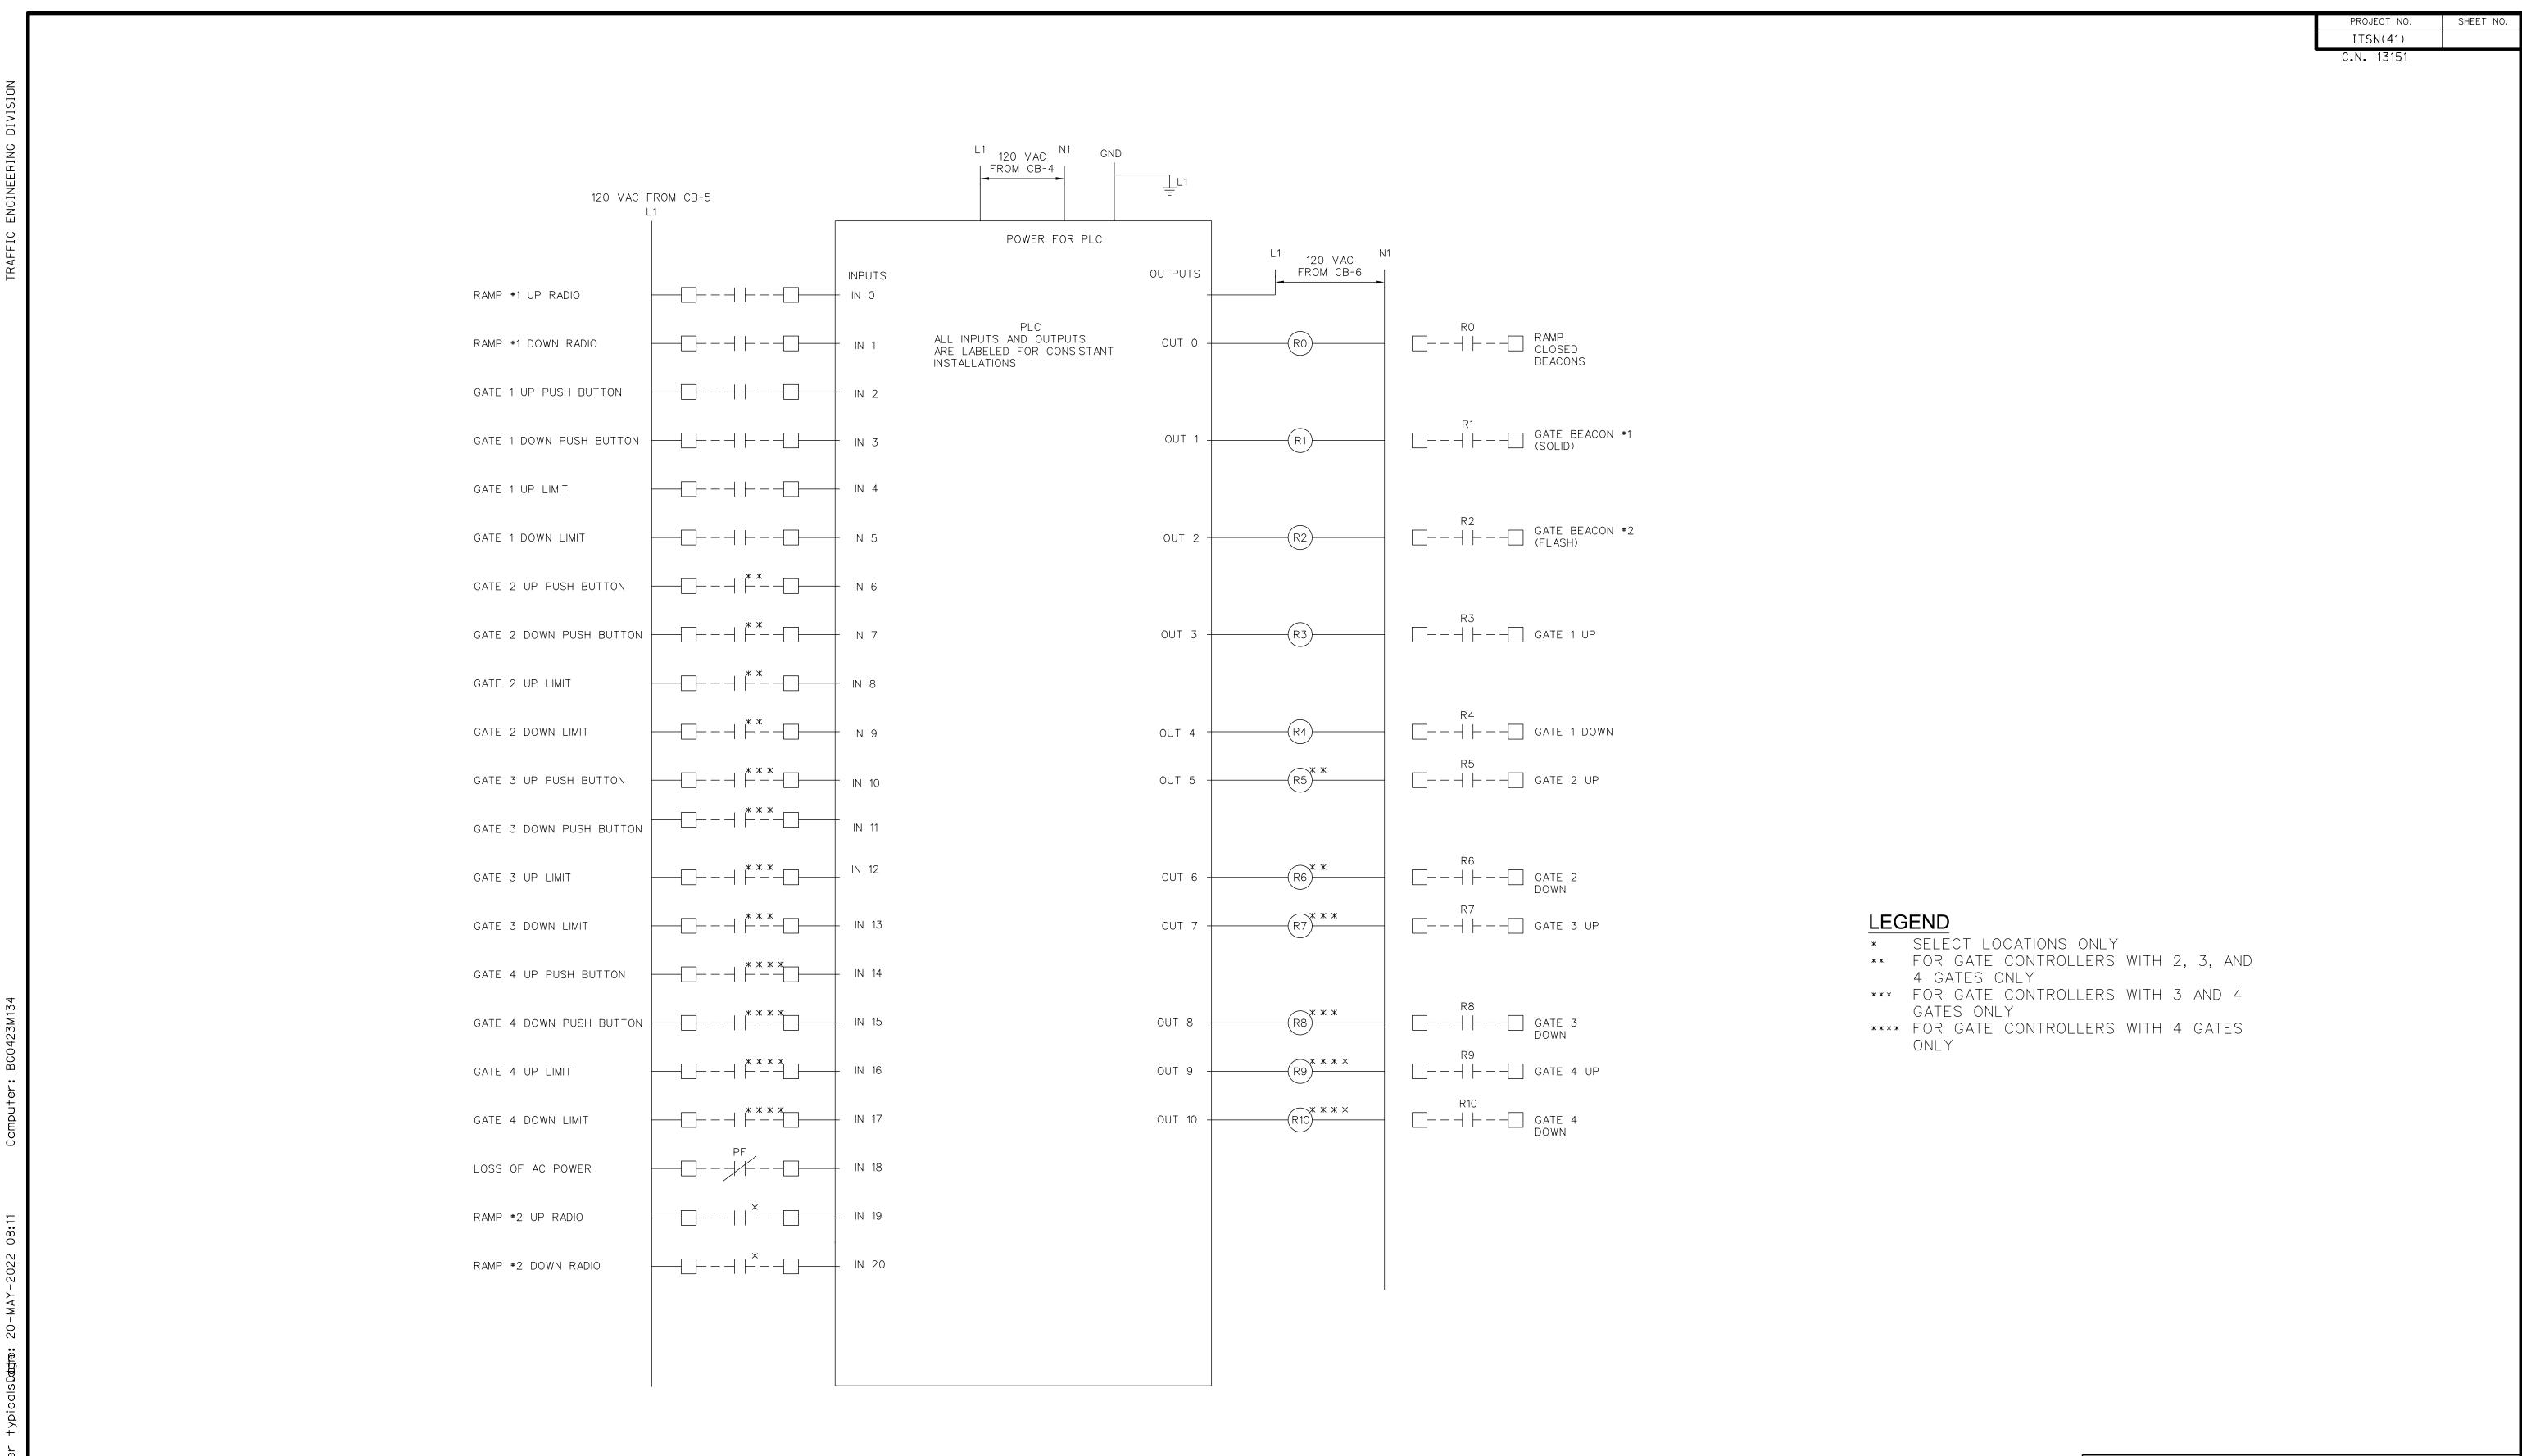

| NEBRASKA DEPARTMENT OF ROADS |            |              |      |
|------------------------------|------------|--------------|------|
| OPERATIONS DIVISION ITS      |            |              |      |
|                              | AUTOMATED  | GATE TYPICAL | PLAN |
| DESIGNED                     |            | PLC WIRING   |      |
| REVIEWED                     |            |              |      |
| APPROVED                     | DATE DRAWN | ENGINEER     | DATE |
|                              |            |              |      |