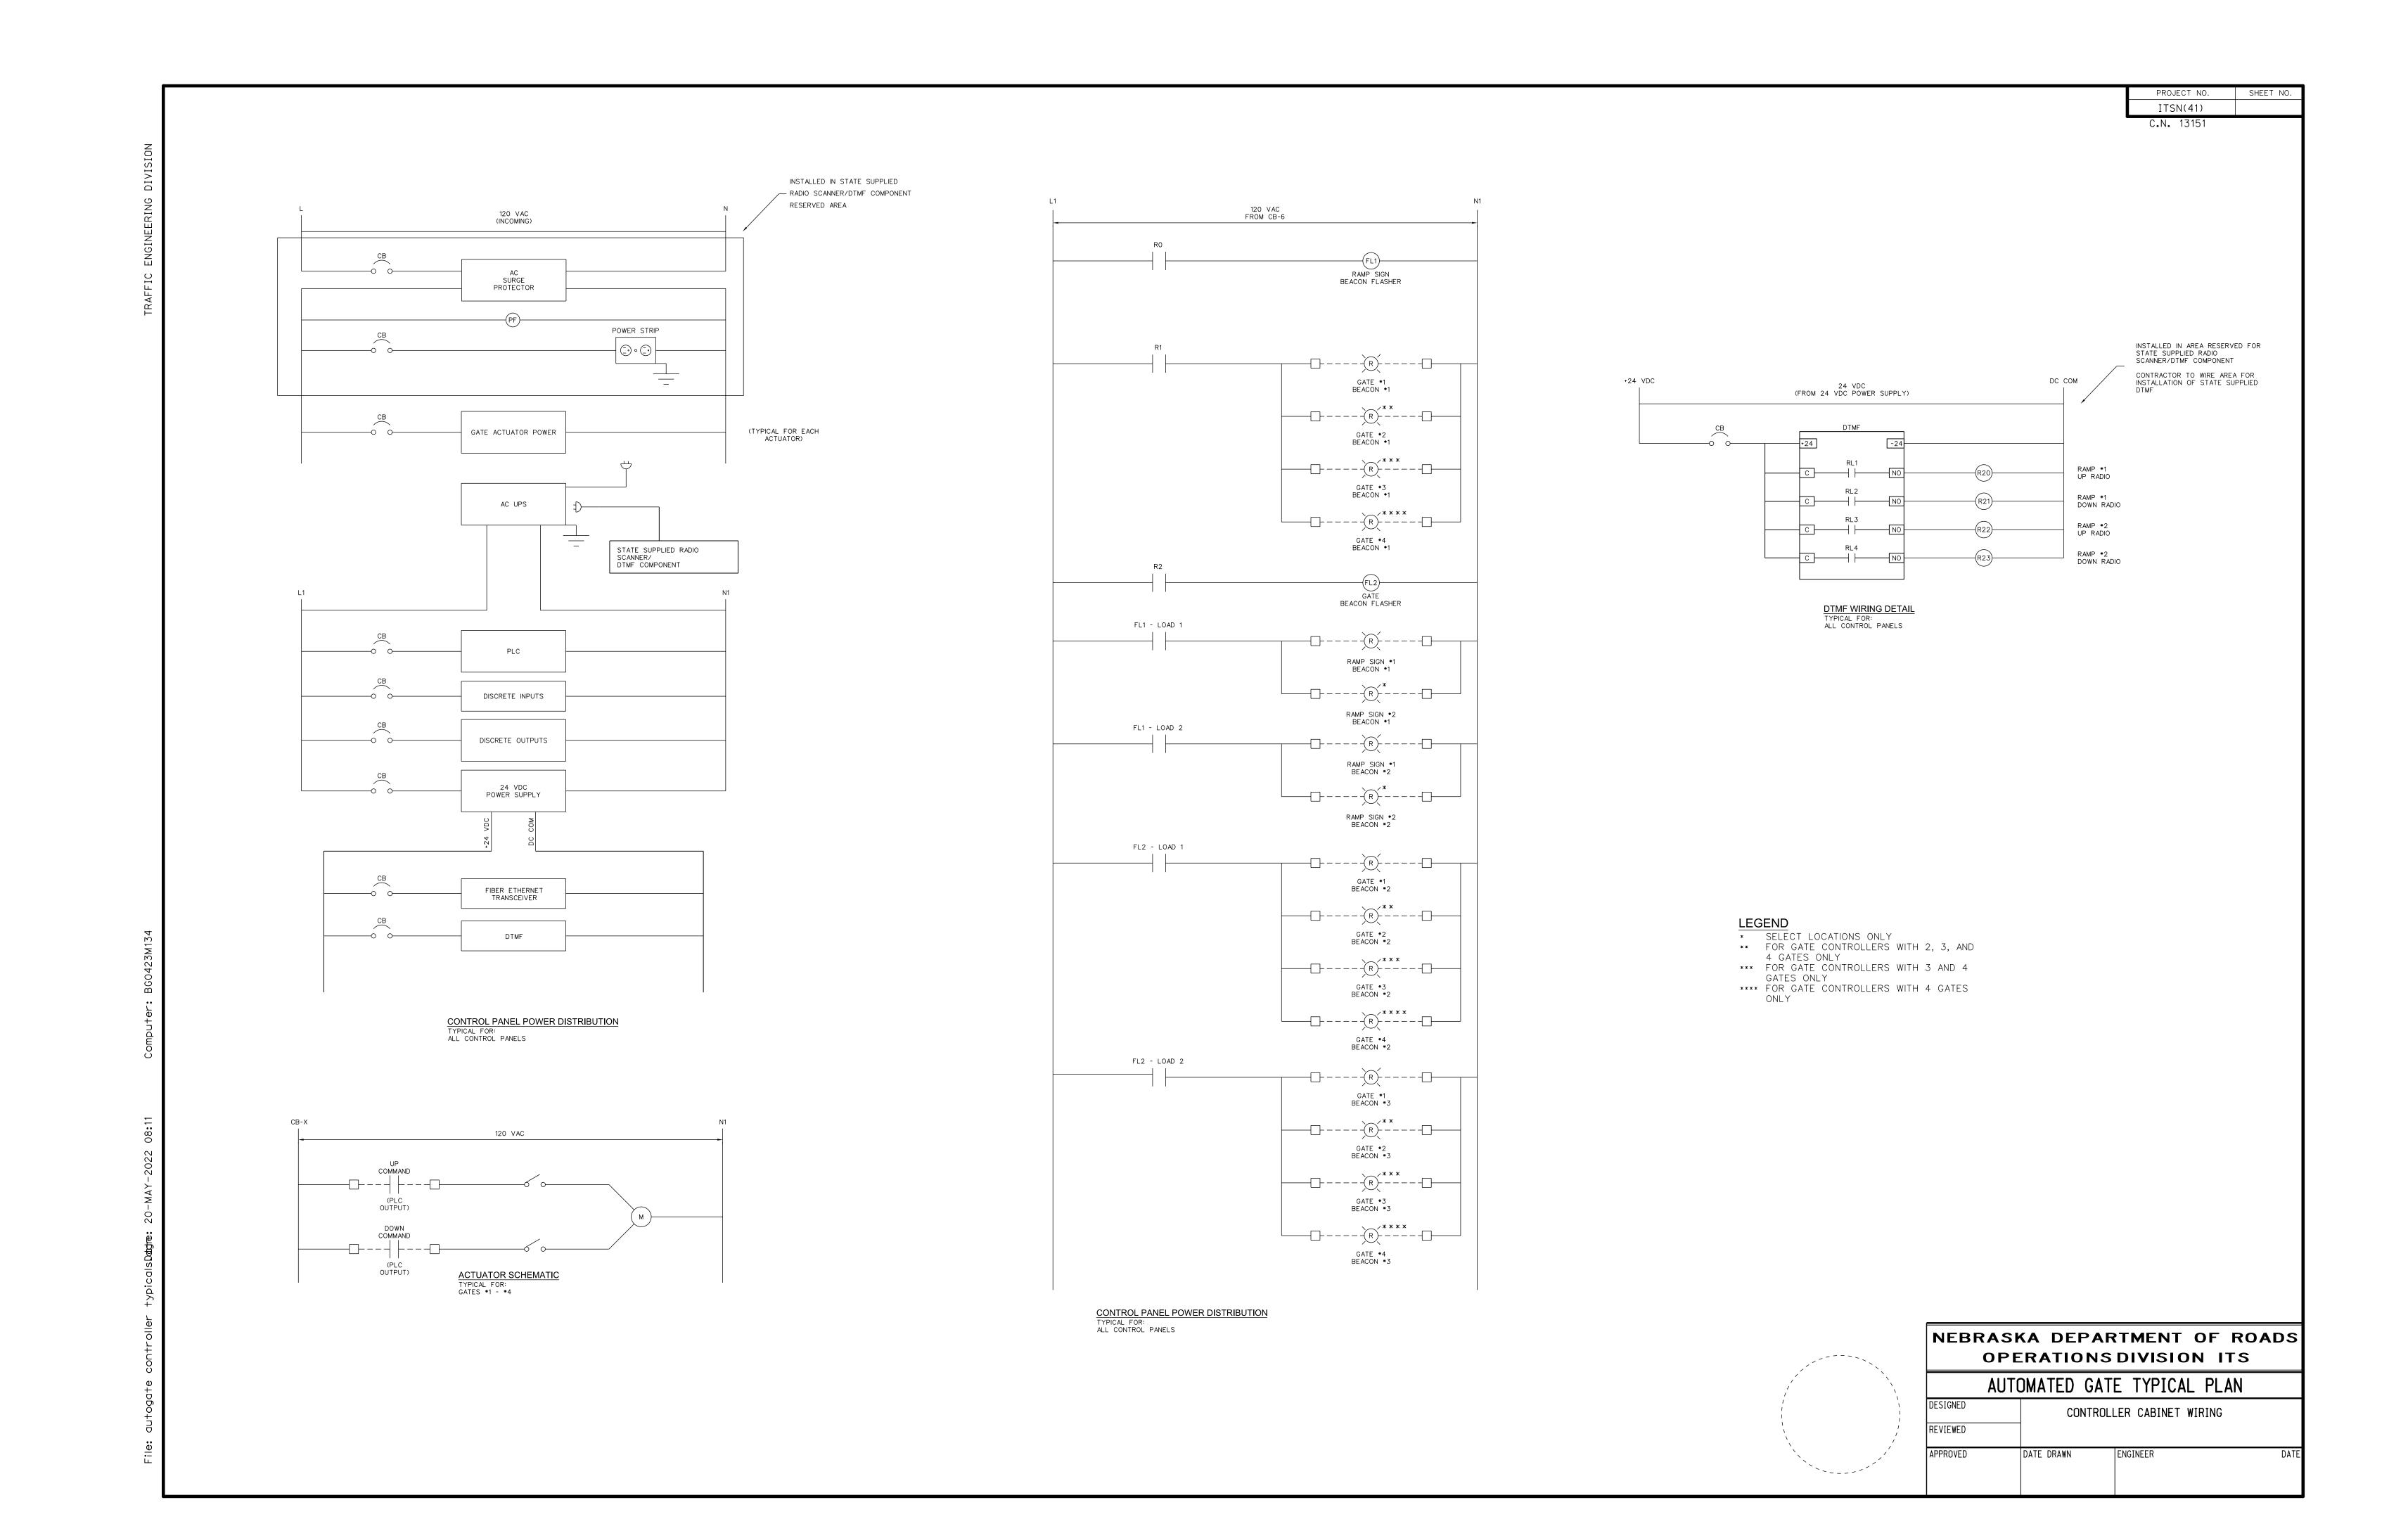

ITSN(41) C.N. 13151 NOTES 1. CABINET SHALL BE INSTALLED PER MANUFACTURERS RECOMMENDATIONS 2. USE TYPE 316 STAINLESS STEEL FOR ALL CABINET MOUNTING HARDWARE 3. GROUND ROD MAY BE PLACED IN THE PULL BOX. 4. CONCRETE FOUNDATION SHALL EXTEND 12" ABOVE GRADE 5. CONCRETE FOUNDATION SHALL BE CENTERED ON 4" PULL BOX SHOWN IN 12" RISER T4" PAD CONTROLLER CABINET GROUND ROD CONCRETE FOUNDATION CONCRETE FOUNDATION TOP VIEW SIDE VIEW NEBRASKA DEPARTMENT OF ROADS **CONTROLLER FOUNDATION DETAIL** OPERATIONS DIVISION ITS NOT TO SCALE AUTOMATED GATE TYPICAL PLAN CONTROLLER CABINET MOUNTING









| NEBRASKA DEPARTMENT OF ROADS |            |              |      |
|------------------------------|------------|--------------|------|
| OPERATIONS DIVISION ITS      |            |              |      |
|                              | AUTOMATED  | GATE TYPICAL | PLAN |
| DESIGNED                     |            | PLC WIRING   |      |
| REVIEWED                     |            |              |      |
| APPROVED                     | DATE DRAWN | ENGINEER     | DATE |
|                              |            |              |      |