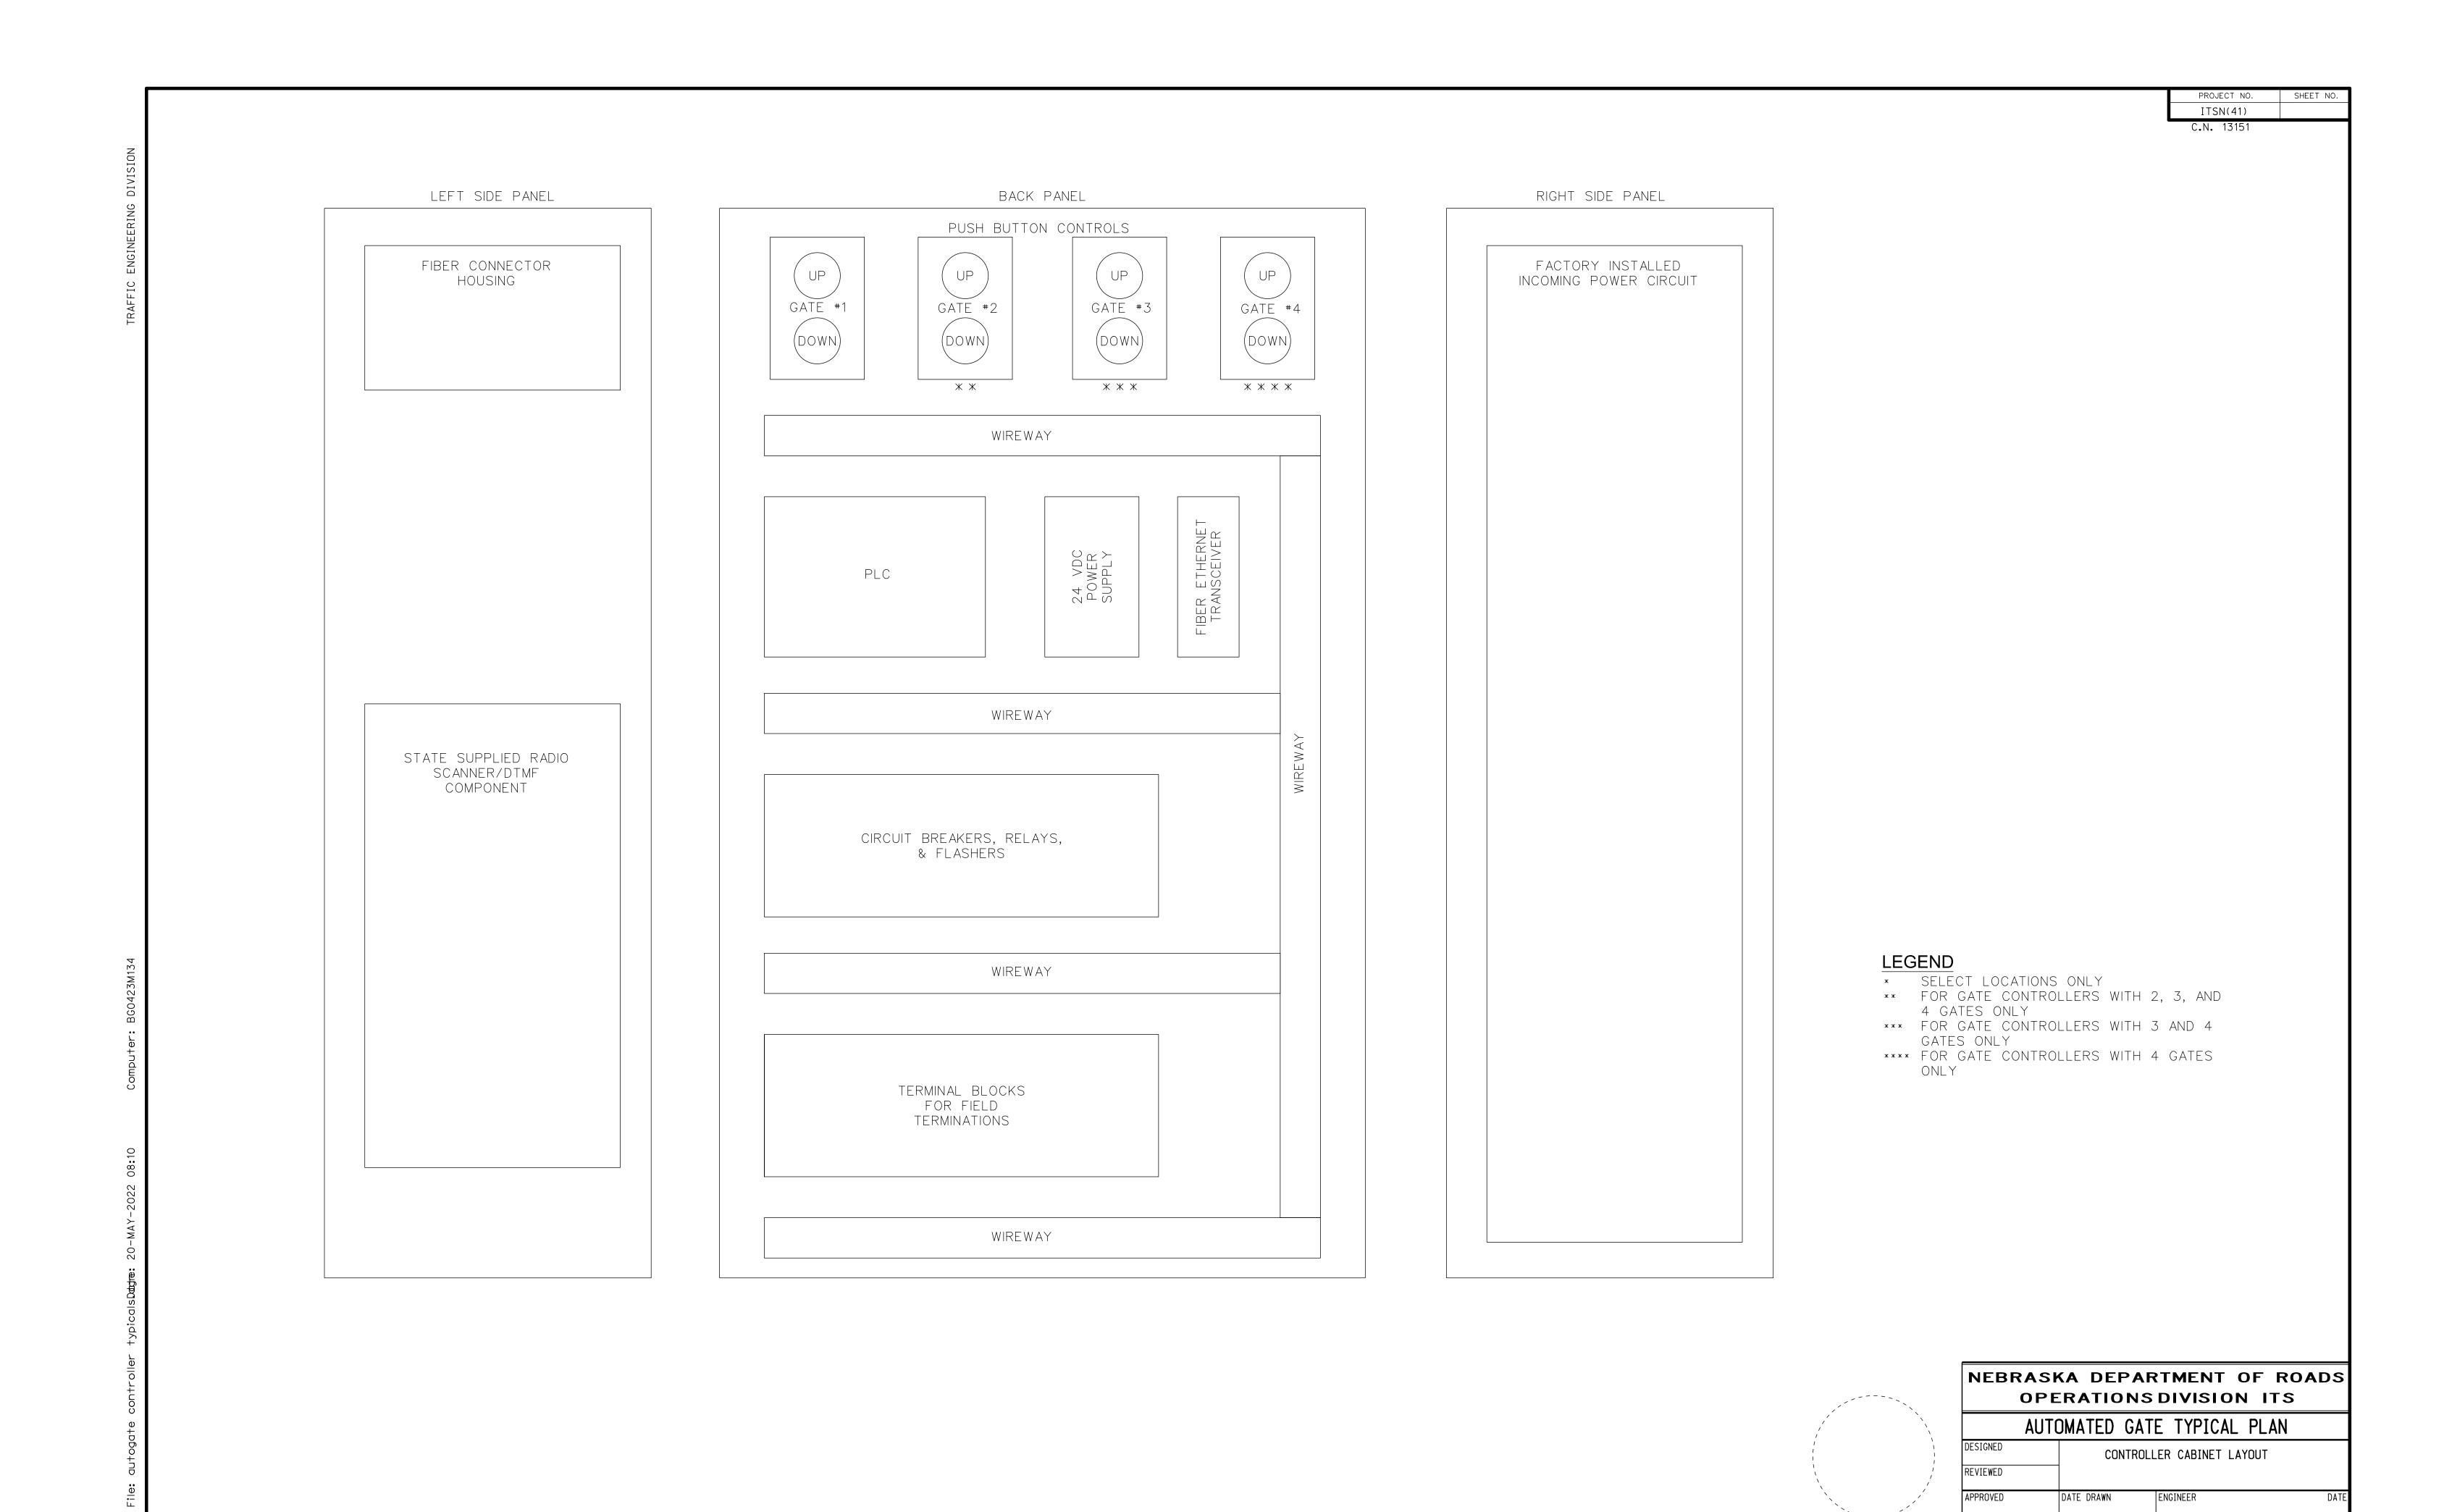

ITSN(41) C.N. 13151 NOTES 1. CABINET SHALL BE INSTALLED PER MANUFACTURERS RECOMMENDATIONS 2. USE TYPE 316 STAINLESS STEEL FOR ALL CABINET MOUNTING HARDWARE 3. GROUND ROD MAY BE PLACED IN THE PULL BOX. 4. CONCRETE FOUNDATION SHALL EXTEND 12" ABOVE GRADE 5. CONCRETE FOUNDATION SHALL BE CENTERED ON 4" PULL BOX SHOWN IN 12" RISER T4" PAD CONTROLLER CABINET GROUND ROD CONCRETE FOUNDATION CONCRETE FOUNDATION TOP VIEW SIDE VIEW NEBRASKA DEPARTMENT OF ROADS **CONTROLLER FOUNDATION DETAIL** OPERATIONS DIVISION ITS NOT TO SCALE AUTOMATED GATE TYPICAL PLAN CONTROLLER CABINET MOUNTING









| NEBRASKA DEPARTMENT OF ROADS |            |              |      |
|------------------------------|------------|--------------|------|
| OPERATIONS DIVISION ITS      |            |              |      |
|                              | AUTOMATED  | GATE TYPICAL | PLAN |
| DESIGNED                     |            | PLC WIRING   |      |
| REVIEWED                     |            |              |      |
| APPROVED                     | DATE DRAWN | ENGINEER     | DATE |
|                              |            |              |      |